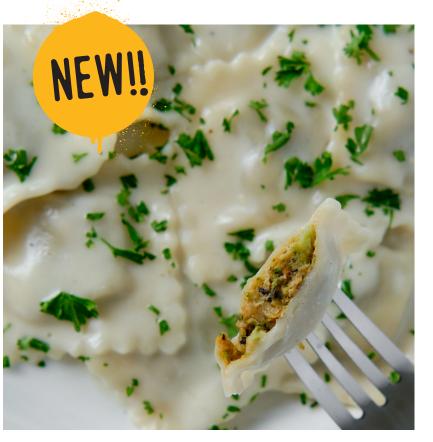

# FUTURE FOODS ENTERPRISES, LLC

| PRODUCT NAME            | PAOW! PLANT-BASED SAUSAGE<br>& Broccoli Ravioli |
|-------------------------|-------------------------------------------------|
| PRODUCT NUMBER          | 733730                                          |
| UPC                     | 850023339669                                    |
| DOT FOODS #             | 780276                                          |
| CASE NET WEIGHT         | 10 lbs                                          |
| CASE DIMENSIONS (HxWxL) | 5" x 11.625" x 16.5"                            |
| CASE CUBE               | 0.56                                            |
| INNER PACKS PER CASE    | 2                                               |
| INNER PACK NET WEIGHT   | 5 lbs                                           |
| CASES PER PALLET        | 99                                              |
| ТІ/НІ                   | 9/11                                            |
| VENDOR #                | -                                               |

### COOKING INSTRUCTIONS

- 1. Bring a large pot of water to a boil and add salt.
- 2. Add Ravioli frozen to boiling water.
- 3. Cook Ravioli 3 1/2 4 minutes until it floats. Do not rinse.
- 4. Remove from water, toss Ravioli with olive oil or sauce.

## INGREDIENTS

FILLING INGREDIENTS: PAOW! Plant-Based Protein [(water, soy protein concentrate, salt) Sunflower Oil, Soy Sauce, Ground Fennel Seed, Oregano, Kosher Salt, Whole Fennel Seeds, Ground Cayenne Pepper], Broccoli, Navy Beans, Roasted Tomato, Breadcrumbs (Wheat flour, Yeast, Salt), Onion, Vegetable Fiber (Cellulose, Psyllium), Sea Salt, Garlic, Nutritional Yeast [Dried yeast, Niacin (Vitamin B3), Pyridoxine Hydrochloride (Vitamin B6), Riboflavin (Vitamin B2), Thiamin Hydrochloride (Vitamin B1), Folic Acid (Vitamin B9), Cyanocobalamin (Vitamin B12)], Water, Brown Sugar, Olive oil.

**PASTA INGREDIENTS:** Durum Wheat Flour, Water, and Sea Salt.