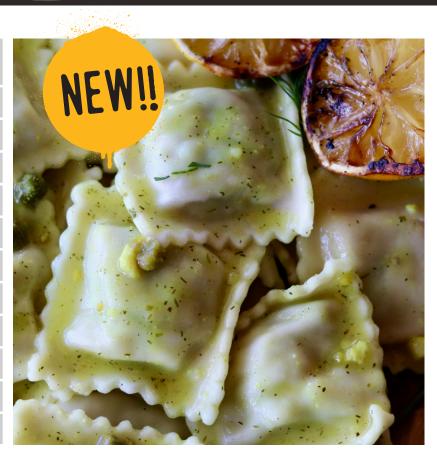

| PRODUCT NAME            | PAOW! PLANT-BASED CHICKEN<br>& SPINACH RAVIOLI |
|-------------------------|------------------------------------------------|
| PRODUCT NUMBER          | 733740                                         |
| UPC                     | 850023339676                                   |
| DOT FOODS #             | 780275                                         |
| CASE NET WEIGHT         | 10 lbs                                         |
| CASE DIMENSIONS (HxWxL) | 5" x 11.625" x 16.5"                           |
| CASE CUBE               | 0.56                                           |
| INNER PACKS PER CASE    | 2                                              |
| INNER PACK NET WEIGHT   | 5 lbs                                          |
| CASES PER PALLET        | 99                                             |
| ТІ/НІ                   | 9/11                                           |
| VENDOR #                | -                                              |

#### **INGREDIENTS**

FILLING INGREDIENTS: PLANT-BASED
ROTISSERIE CHICKEN [PAOW! Plant-Based
Protein (water, soy protein concentrate),
Sunflower Oil, Natural Flavors, Kosher Salt,
Caramelized Sugar], Spinach, Navy Beans,
Water, Breadcrumbs (Wheat flour, Yeast,
Salt), Carrots, Onion, Canola Oil, Celery,
Vegetable Fiber (Cellulose, Psyllium), Sea
Salt, Garlic, Nutritional Yeast [Dried yeast,
Niacin (Vitamin B3), Pyridoxine Hydrochloride
(Vitamin B6), Riboflavin (Vitamin B2), Thiamin
Hydrochloride (Vitamin B1), Folic Acid (Vitamin
B9), Cyanocobalamin (Vitamin B12)], Basil,
Rosemary, Lemon Zest, White Pepper, Nutmeg.

**PASTA INGREDIENTS:** Durum Wheat Flour, Water, and Sea Salt.