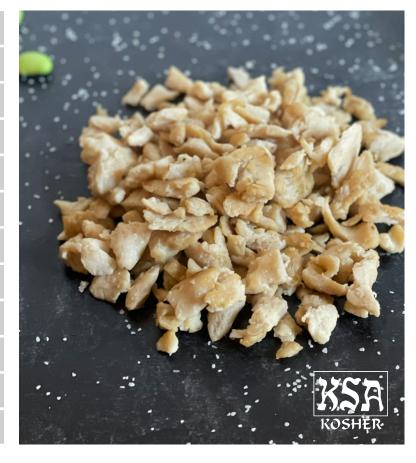

| PRODUCT NAME            | PAOW! LIGHT PIECES |
|-------------------------|--------------------|
| PRODUCT NUMBER          | 733429             |
| UPC                     | 850023339102       |
| DOT #                   | 0735017            |
| CASE NET WEIGHT         | 10 lbs             |
| CASE DIMENSIONS (HxWxL) | 4" x 12" x 16"     |
| CASE CUBE               | 0.38               |
| INNER PACKS PER CASE    | 4                  |
| INNER PACK NET WEIGHT   | 2.5 lbs            |
| CASES PER PALLET        | 120                |
| ті/ні                   | 10/12              |
| VENDOR #                | -                  |

### **INGREDIENTS**

Water, Soy Protein Concentrate, Salt.

**CONTAINS: SOY** 