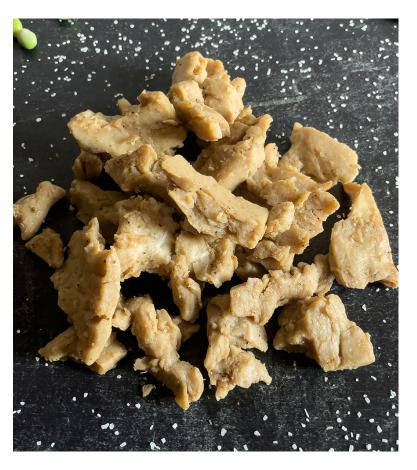

# FUTURE FOODS ENTERPRISES, LLC

| PRODUCT NAME            | PAOW! KOREAN BARBECUE<br>PIECES |
|-------------------------|---------------------------------|
| PRODUCT NUMBER          | 733540                          |
| UPC                     | 850023339539                    |
| DOT #                   | -                               |
| CASE NET WEIGHT         | 10 lbs                          |
| CASE DIMENSIONS (HxWxL) | 4" x 12" x 16"                  |
| CASE CUBE               | 0.38                            |
| INNER PACKS PER CASE    | 4                               |
| INNER PACK NET WEIGHT   | 2.5 lbs                         |
| CASES PER PALLET        | 120                             |
| ті/ні                   | 10/12                           |
| VENDOR #                | -                               |