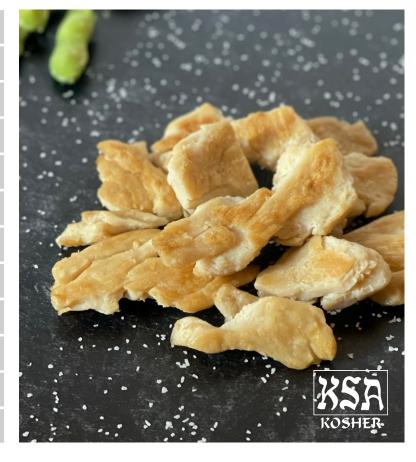

| PRODUCT NAME            | PAOW! CHEF STYLE |
|-------------------------|------------------|
| PRODUCT NUMBER          | 733422           |
| UPC                     | 850023339041     |
| DOT #                   | 0735012          |
| CASE NET WEIGHT         | 10 lbs           |
| CASE DIMENSIONS (HxWxL) | 5" x 12" x 16"   |
| CASE CUBE               | 0.49             |
| INNER PACKS PER CASE    | 4                |
| INNER PACK NET WEIGHT   | 2.5 lbs          |
| CASES PER PALLET        | 120              |
| ті/ні                   | 10/12            |
| VENDOR #                | F                |